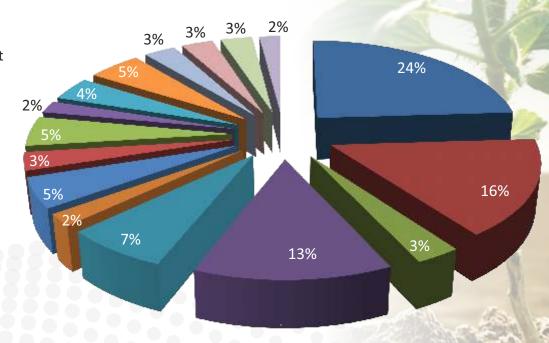

The complete bifurcation of readers is as per the chart:

- Agricultural implements manufacturers
- Dealers and distributors
- Technical magazines and publications
- Equipment manufacturer
- Tillage machinery manufacturers
- Government department
- Irrigation machinery
- Sprayer manufacturers

- Combine harvester manufacturers
- Tyres manufacturers
- Green house technologists
- IT, Al and IoT service providers
- Associations
- Universities & scientists
- Certification agencies
- Financial and insurance services

### Circulation at a glance:

- 24% readers are the manufacturers of implements
- Reaches top 10 importing countries globally
- 30% readers are into import-export
- Average employee strength: 51 per company
- Over 70% of readers regularly participate or visit trade shows every year
- On an average 83% readers travel extensively for business